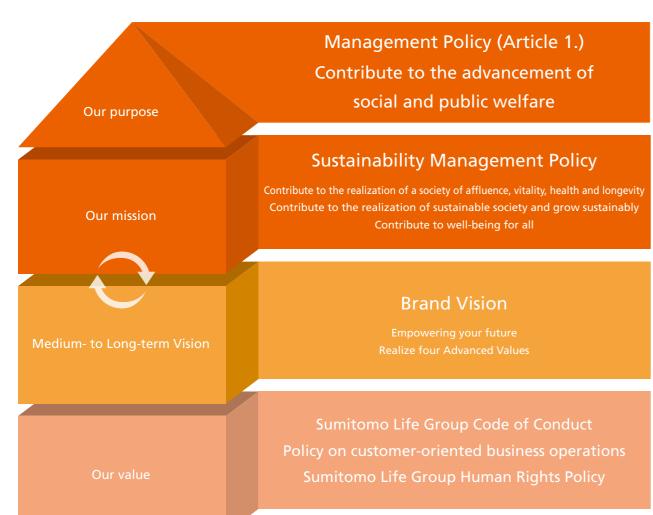

### Sumitomo Life's Sustainability Management

Article 1 of our corporate philosophy, "Management Policy," states that our Purpose (reason for existence) is to "Contribute to the advancement of social and public welfare" through our insurance business. Through the business of life insurance, we support our customers' lives and contribute to them and society. This is the approach that we have maintained, without change, since the founding of the Company.

It was against this backdrop that we formulated the "Sustainability Management Policy" in May 2022. In addition to being a company with social responsibility toward stakeholders as expressed in the "CSR Management Policy," we are now

## Sumitomo Life Operating Policy

The operating policy of the Company sets the "Management Policy," which is our corporate philosophy, as the apex. The "Sustainability Management Policy" stipulates the Company's universal mission stated in the "Management Policy" reorganized from the sustainability perspective, and the "Sumitomo Life Brand Vision" states the image of the Company from customer's perspective that we aim to become in the medium- to long-term.

In addition, the Company has formulated the "Sumitomo Life Group Code of Conduct," "Policy on customer-oriented business operations," and "Sumitomo Life Group Human Rights Policy" to ensure that the actions of each executive and employee reflect the operating policy.

## **Sustainability Management Policy**

Through the sound operation and development of the insurance business, Sumitomo Life will contribute to the realization of a society of affluence, vitality, health and longevity.