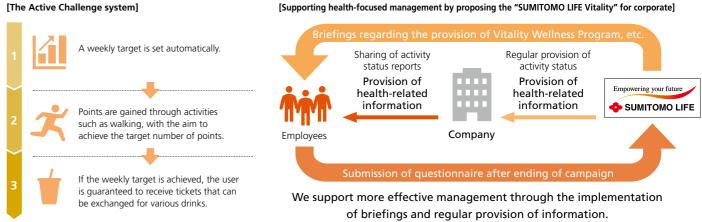

### Providing a stand-alone Vitality Wellness Program

Since April 2021, we have been offering part of the Vitality Wellness Program (Active Challenge, etc.), for free and for a limited time. The aim is to create opportunities to develop exercise habits during the COVID-19 pandemic, and to enable all customers to experience for themselves the attraction of Vitality, without being required to enroll in a life insurance policy.

Currently there are mainly two versions provided. The trial version is provided to individuals via sales representatives, while the corporate version is provided to employees as part of our support for companies promoting health-focused management.

Going forward, we will continue with research and investigations aimed at encouraging customers to make further use of the Vitality Wellness Program as a way of contributing to their enhanced health.