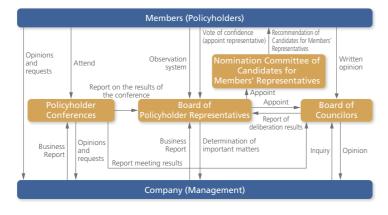

# **Promotion System**

We have set up the "Sustainability Promotion Council" to implement initiatives to share and solve social and environmental issues, such as the SDGs. The council convenes twice a year in principle, and we have developed a system in which discussions of the council are deliberated at the Executive Management Committee, an advisory body to the President, and reported to the Board of Directors.

|     | Board of Directors                                                        |
|-----|---------------------------------------------------------------------------|
|     | Executive Management Committee                                            |
|     |                                                                           |
|     | Sustainability Promotion Council                                          |
| (Se | cretariat: Corporate Planning Dept. and Brand Communication Dept.)        |
|     | Promotion of Sustainability Initiatives                                   |
|     | $\triangleright$ Discussion and review of initiatives to achieve the SDGs |
|     | > Information sharing on social and environmental issues, etc.            |

#### Overview of Sustainability Promotion Council Ov fiso

The Sustainability Promotion Council's membership includes the President and other Executive Officers who are in charge of relevant departments.