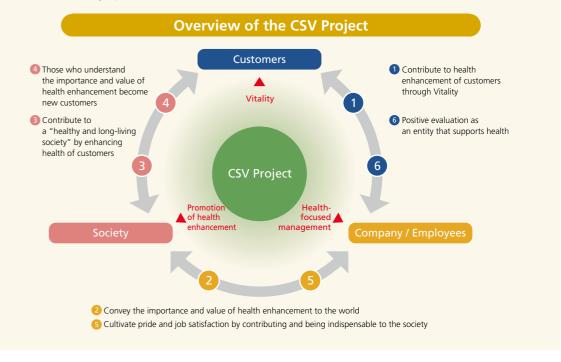

Key Items of Sustainability CSV Project Provision of sense of security through the insurance business Realization of sustainable and stable growth **Building mutual trust** with stakeholders Management structure

**Philosophical Framework** 

Materiality

We have defined materialities (key items) based on our operating policy as shown in the diagram presented on the right. We have identified SDGs we will work to achieve and material issues for each of the five key items to clarify the issues we focus on.

Led by the "Sumitomo Life Medium-Term Business Plan 2022," we are going to contribute to the achievement of SDGs via initiatives presented below primarily by contributing to the creation of healthy and long-living society through "SUMITOMO LIFE Vitality."