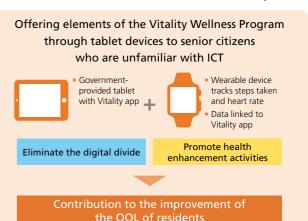

### Partnerships with local governments to utilize the stand-alone Vitality Wellness Program

Thus far, we have been addressing various issues together with local governments in various fields such as health enhancement, cancer awareness, disaster and crime prevention, elderly and childcare support, SDGs, and community revitalization. Furthermore, by newly offering elements of the Vitality Wellness Program ("Vitality"), we have embarked on initiatives for improving the health of community members and addressing challenges of local governments (such as enhancing existing health points projects and bridging the digital divide encountered by senior citizens). Going forward, we will continue engaging in initiatives that meet the needs of community members and local governments.

#### "SUKSK" health points project. Participants earn points through both "SUKSK" and Vitality Osaka Prefecture (Osaka Smart Senior Life Demonstration Project)

We are involved with the Osaka Smart Senior Life Demonstration Project Promotion Council through Osaka Prefecture and private companies. Vitality serves as one element of content provided to senior citizens. Its purpose is to help bridge the digital divide encountered by senior citizens. [Upper-right figure]

\* There are other examples of providing services to citizens in addition to those mentioned above. Vitality is also offered to city hall employees

[Initiatives for the Osaka Smart Senior Life Demonstration Project]