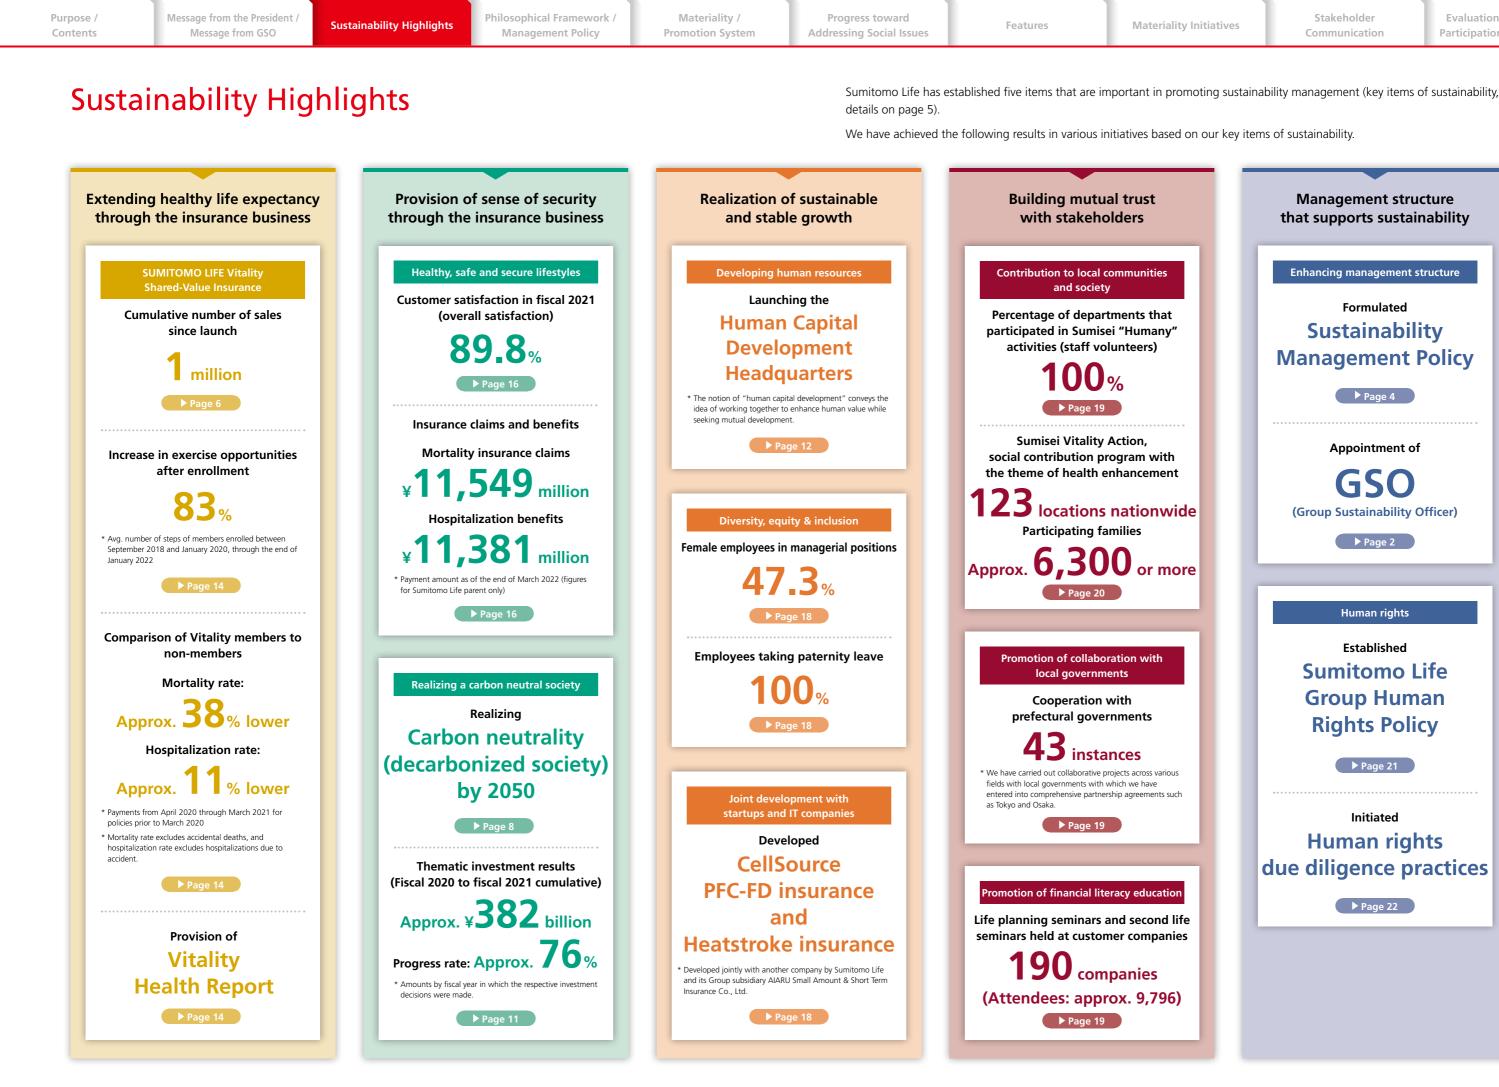

In 2018, we launched SUMITOMO LIFE Vitality Shared-Value Insurance as a core product to support well-being for all, which adopts an approach of evaluating daily health-enhancing activities undertaken by customers. This was the first such product in Japan, and I am pleased to report that in the fiscal year just ended, cumulative sales reached one million policies. Questionnaire surveys to the customers of the product indicate that nearly 90% of policyholders have actually changed their behavior and report that they genuinely feel in a better condition both physically and mentally. In order to provide services that offer multifaceted support of well-being for all, Sumitomo Life is currently working not on its own but in cooperation with a variety of companies, local governments, and academic institutions to establish a WaaS (Well-being as a Service) ecosystem, with a focus on providing further support for achieving well-being going forward.

The Company has thus far engaged in various sustainable activities for the conservation of the global environment based on the "Sumisei Environmental Policy." In 2021, in addition to declaring its intention to achieve carbon neutrality by 2050, it set targets for reductions in greenhouse gases (GHG) by 2030,

Led by the "Sumitomo Life Medium-Term Business Plan 2022," we are going to contribute to the achievement of SDGs via initiatives presented below primarily by contributing to the creation of healthy and long-living society through "SUMITOMO LIFE Vitality."

### 2022

Cumulative total of Vitality policies topped one millio

Selected as a "White 500" company of the 2022 Certified Health & Productivity Management Outstanding Organizations Recognition Program

## 2021

Set reduction targets toward net zero greenhouse gas emissions by 2050

Joined Partnership for Carbon Accounting Financials (PCAF)

Joined Net-Zero Asset **Owner Alliance** 

Feature 1: Well-being

Feature 2: Climate change