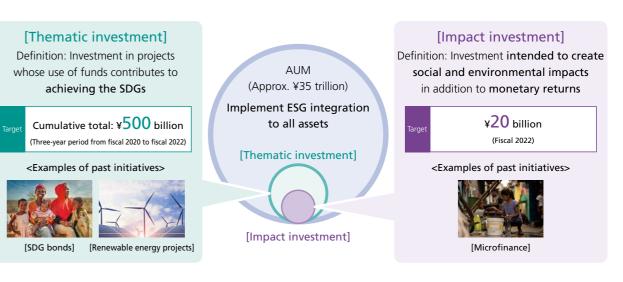

Led by the "Sumitomo Life Medium-Term Business Plan 2022," we are going to contribute to the achievement of SDGs via initiatives presented below primarily by contributing to the creation of healthy and long-living society through "SUMITOMO LIFE Vitality."

We seek to promote sustainability initiatives and contribute to achieving the SDGs in our business activities, and have accordingly declared our intention to focus on contributing to society and on creating a company that is trusted by society in the "Sumitomo Life Medium-Term Business Plan 2022."