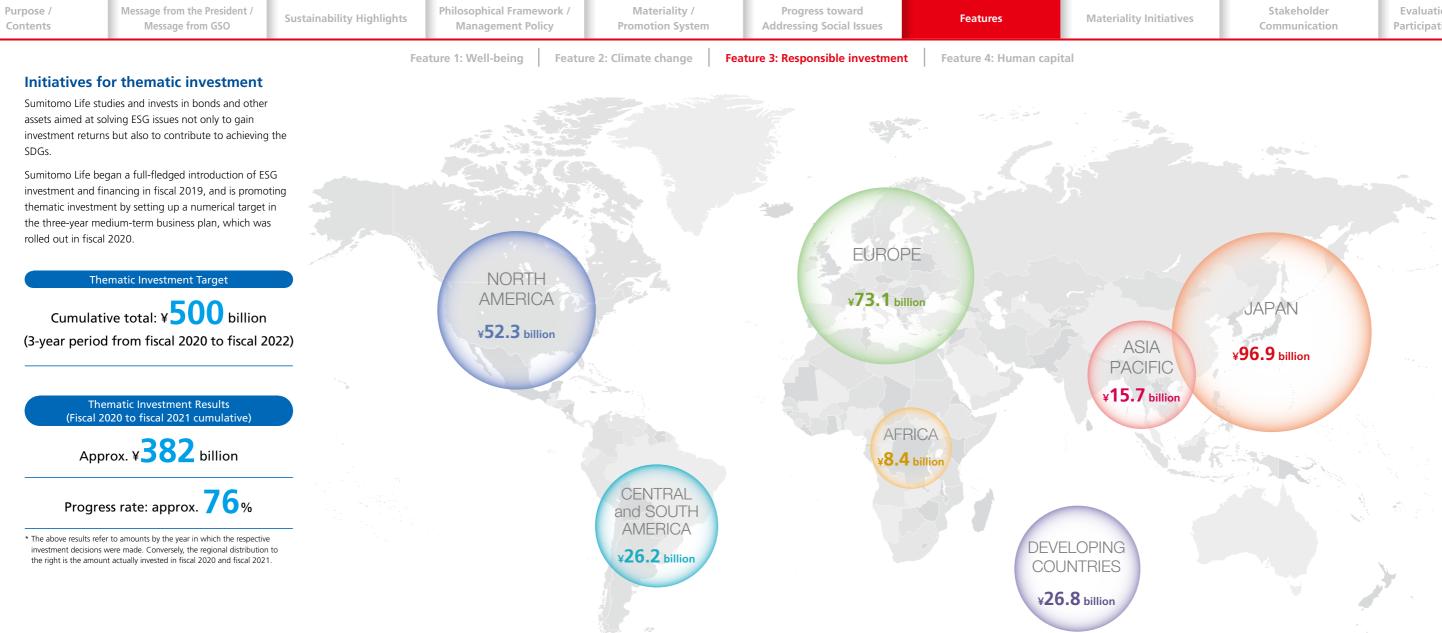

Led by the "Sumitomo Life Medium-Term Business Plan 2022," we are going to contribute to the achievement of SDGs via initiatives presented below primarily by contributing to the creation of healthy and long-living society through "SUMITOMO LIFE Vitality."