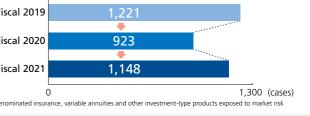

nts |                 |        |                 |                                                              | Total number of payments                                |                 |
| 1,645              | ¥11,549 million | 90,294 | ¥11,381 million | 12,503                                                       | 64,865                                                  | ¥21,435 million |



rs Management structure that supports sustainability

Tables



s," and in addition to actively promoting specific measures based on various initiatives implemented.

low) to promote acceptance of customer-oriented business operations work continuously on advances and improvements to responses that ented business operations.

#### Complaints for variable and/or foreign currency based policies\*]



hat hospitalization attributable to COVID-19 infection is eligible for payment of illness hospitalization benefits, including instances of deemed hospitalization and deemed positive cases.

The above handling for deemed hospitalization, etc. was as of August 2022 and is different from ne current handling

#### Special treatment of insurance policies, etc.

• Extension of grace periods in relation to payment of insurance premiums, allowable omission of some documents required for insurance claims, etc.

#### Provision/explanation of supplementary services

• Provision of "Sumisei Health Consultation Dial\*" service available to Sumitomo Life designated product policyholders and insured parties, and their family members, and the "24-hour Telephone Health and Medical Consultation Service\*"