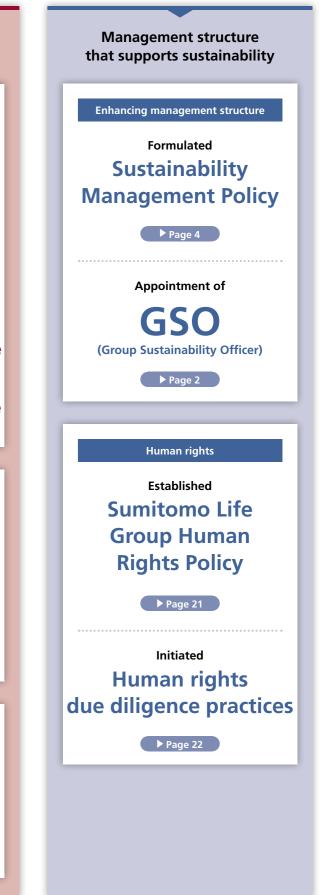

## Sumitomo Life Operating Policy

The operating policy of the Company sets the "Management Policy," which is our corporate philosophy, as the apex. The "Sustainability Management Policy" stipulates the Company's universal mission stated in the "Management Policy" reorganized from the sustainability perspective, and the "Sumitomo Life Brand Vision" states the image of the Company from customer's perspective that we aim to become in the medium- to long-term.

In addition, the Company has formulated the "Sumitomo Life Group Code of Conduct," "Policy on customer-oriented business operations," and "Sumitomo Life Group Human Rights Policy" to ensure that the actions of each executive and employee reflect the operating policy.

## **Sustainability Management Policy**

Through the sound operation and development of the insurance business, Sumitomo Life will contribute to the realization of a society of affluence, vitality, health and longevity.

Guided by our purpose of contributing to the advancement of social and public welfare, we contribute to the realization of a sustainable society through the honest business operations and efforts to solve social and environmental issues, and aim to be a company that is trusted and supported by our customers and other stakeholders, and that grows sustainably and stably.

As well as complying with laws, regulations, and rules applying in all the countries and regions where we do business, we respect human rights and diversity in our business activities.

### Creating a Company that Continues to Grow

As well as respecting the human rights and diversity of our employees, we will create a company where each and every employee can enjoy health and wellbeing, fulfill their potential in a fair environment, and continuously work with pride, confidence, and enthusiasm.

#### **Efforts to Resolve Social and Environmental Issues**

Recognizing our responsibility as a member of society, we will work to solve social and environmental issues in both our core business of insurance underwriting and asset management. At the same time, in all our business activities we will contribute to the realization of a sustainable society that embraces diversity and inclusion.

We will reduce environmental burdens arising in the course of our business activities and consider the importance of biodiversity, based on awareness that the global environment, which faces challenges including climate change, forms the foundation of a sustainable society. By encouraging the shift to a decarbonization, we will also contribute to the realization of a carbonneutral society.

### **Collaboration with Stakeholders**

Through the efforts outlined above, we will earn the trust and support of our stakeholders—customers, business partners, employees, society, and the global environment—and contribute together to realizing a sustainable future.