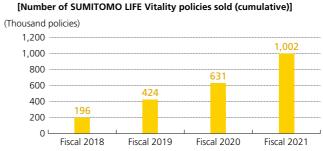

In 2018, we launched SUMITOMO LIFE Vitality Shared-Value Insurance as a core product to support well-being for all, which adopts an approach of evaluating daily health-enhancing activities undertaken by customers. This was the first such product in Japan, and I am pleased to report that in the fiscal year just ended, cumulative sales reached one million policies. Questionnaire surveys to the customers of the product indicate that nearly 90% of policyholders have actually changed their behavior and report that they genuinely feel in a better condition both physically and mentally. In order to provide services that offer multifaceted support of well-being for all, Sumitomo Life is currently working not on its own but in cooperation with a variety of companies, local governments, and academic institutions to establish a WaaS (Well-being as a Service) ecosystem, with a focus on providing further support for achieving well-being going forward.

### 2022

Cumulative total of Vitality policies topped one millio

Selected as a "White 500" company of the 2022 Certified Health & Productivity Management Outstanding Organizations Recognition Program