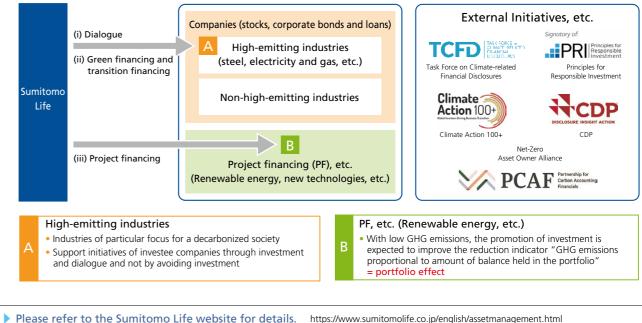

#### > Promote dialogue for decarbonization

We will promote dialogue with the aim of encouraging corporate efforts toward decarbonization for our investees, especially those in industries and companies with high

Conduct constructive dialogue based on the characteristics of the industries, including from a finance perspective

#### > Expand green financing and transition financing

sake of achieving decarbonization, given that high-emitting industries and companies generally play a role in supporting the economic infrastructure.

- Such financing is premised on securing a certain amount of investment returns

#### > Expand project financing

We will proactively consider and expand project financing, including for renewable

<sup>+</sup> Green financing consists of investment and loans that contribute to solving environmental issues. Green bonds are a typical form of green financing, the issuance amounts of which have been increasing in both Japan and abroad. Such issuance amounts are likely to progressively increase going forward toward the transition to a decarbonized society.

- Transition financing consists of investment and loans provided for the sake of shifting business activities subject to substantial environmental burdens (coal-fired power business, etc.) to low-carbon oper (LNG. etc.).
- Project financing consists of loans to specific projects

#### Adoption of TCFD recommendations

In March 2019, Sumitomo Life has announced its endorsement of the recommendations of the Task Force on Climate-related Financial Disclosures (TCFD) established by Financial Stability Board (FSB). We will redouble our initiatives thus far related to climate change while also enhancing our disclosure taking into account the TCFD recommendations