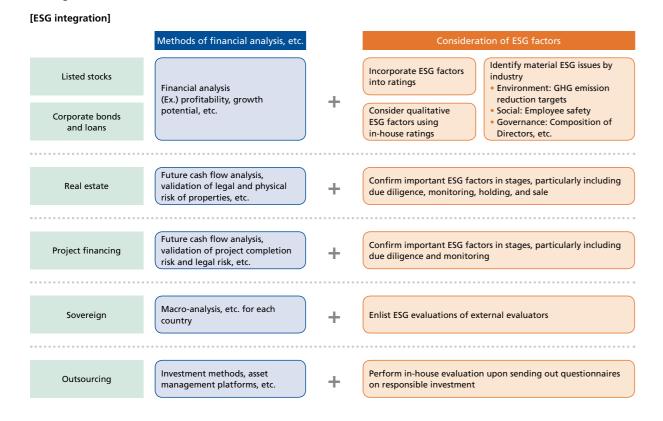

When it comes to asset management, we take climate change and other ESG factors into consideration when making investment and loan decisions and furthermore carry out engagement activities involving dialogue on climate change with investees.

#### Initiatives to reduce emissions resulting from the asset portfolio

We recognize that addressing climate change is likely to have an enormous impact on our asset portfolio over the medium to long term. As such, we believe that it is important to reduce the GHG emissions of society as a whole by reducing the GHG emissions of each of our investees

Deeming that divestment serves as a last resort, we actively implement the following three measures accordingly.

#### > Promote dialogue for decarbonization

We will promote dialogue with the aim of encouraging corporate efforts toward decarbonization for our investees, especially those in industries and companies with high

Conduct constructive dialogue based on the characteristics of the industries, including from a finance perspective

#### > Expand green financing and transition financing

sake of achieving decarbonization, given that high-emitting industries and companies generally play a role in supporting the economic infrastructure.

- Such financing is premised on securing a certain amount of investment returns

#### > Expand project financing

We will proactively consider and expand project financing, including for renewable

<sup>+</sup> Green financing consists of investment and loans that contribute to solving environmental issues. Green bonds are a typical form of green financing, the issuance amounts of which have been increasing in both Japan and abroad. Such issuance amounts are likely to progressively increase going forward toward the transition to a decarbonized society.

- Transition financing consists of investment and loans provided for the sake of shifting business activities subject to substantial environmental burdens (coal-fired power business, etc.) to low-carbon oper (LNG. etc.).
- Project financing consists of loans to specific projects