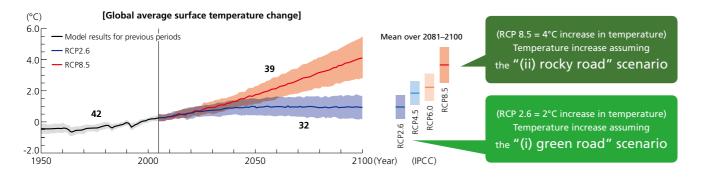

#### We have performed scenario analysis enlisting the following steps in order to evaluate effects of climate-related risk on the life insurance business and the asset management business based on our awareness of the aforementioned risks.

| STEP 1                                                                                                                                                                                                 | STEP 2                                                                                                                                                                                                                                                                          |                                      |
|--------------------------------------------------------------------------------------------------------------------------------------------------------------------------------------------------------|---------------------------------------------------------------------------------------------------------------------------------------------------------------------------------------------------------------------------------------------------------------------------------|--------------------------------------|
| Assess materiality of risks                                                                                                                                                                            | Identify scenarios                                                                                                                                                                                                                                                              | Evalua                               |
| Risk exemplified in the TCFD<br>recommendations<br>Physical risks:<br>acute risk and chronic risk<br>Transition risks:<br>policy and legal risks, technology<br>risk, market risk, and reputation risk | Select a scenario under which the<br>average temperature rises by 2°C or<br>4°C prior to the year 2100 relative<br>to average temperatures prior to the<br>Industrial Revolution<br>"(i) Green road" scenario (increase of 2°C)<br>"(ii) Rocky road" scenario (increase of 4°C) | Evaluate e<br>business a<br>business |

## Identifying and defining scenarios

We identified two socio-economic scenarios for use in this analysis: "(i) Society takes the green road," and "(ii) Society takes the rocky road," which serve as assumptions for considering how selected risks might develop in the future.

### Scenario (i) (Society takes the green road)

• Average temperature increases by 2°C by 2100

- Society transitions to a more sustainable trajectory amid progress achieved in advances emphasizing environmental constraints: Population decline is relatively alleviated
- Regional disparities are reduced, and forest and agricultural land is properly managed
- High levels of resource efficiency achieved due to factors that include abolition of subsidies for fossil fuels
- Renewable energy becomes a more attractive investment option
- Ease of mitigating climate change and adapting to its effects